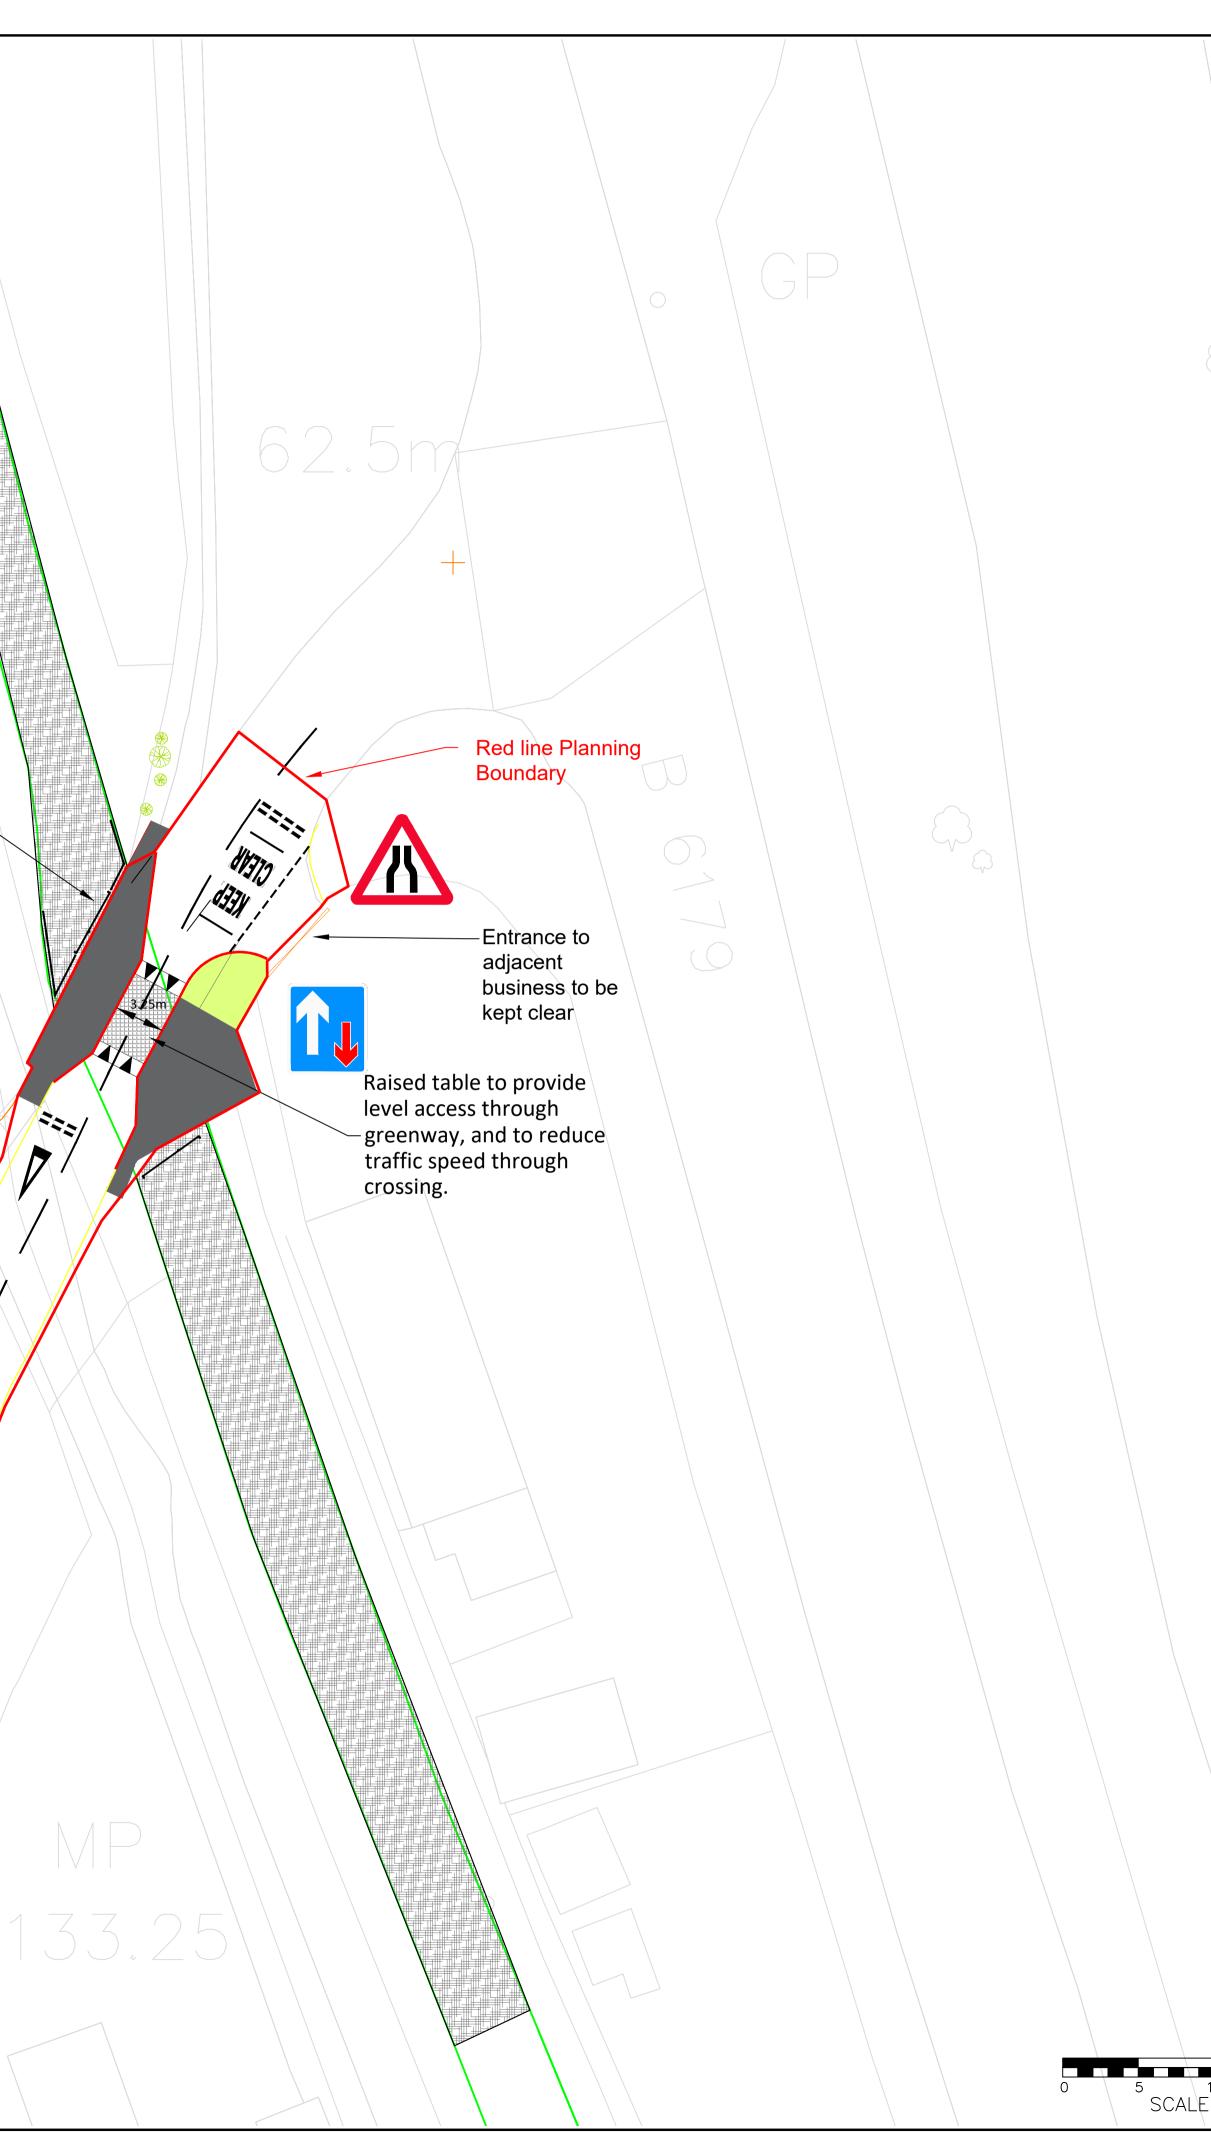

Fencing to end of route with combined two way bridle and vehicle access gates for maintenance vehicles (both sides)

|                                       | © Crown copyright and database rights 2021. Ordnance Survey 100023251. You are not                                            |            |             |                                    |            |
|---------------------------------------|-------------------------------------------------------------------------------------------------------------------------------|------------|-------------|------------------------------------|------------|
|                                       | permitted to copy, sub-licence, distribute or sell any of this data to third parties in any form.                             |            |             |                                    |            |
|                                       |                                                                                                                               |            |             |                                    |            |
|                                       |                                                                                                                               |            |             |                                    |            |
|                                       |                                                                                                                               |            |             |                                    |            |
|                                       |                                                                                                                               |            |             |                                    |            |
| $\left  \left  \right\rangle \right $ |                                                                                                                               |            |             |                                    |            |
| E,3                                   |                                                                                                                               |            |             |                                    |            |
|                                       |                                                                                                                               |            |             |                                    |            |
|                                       |                                                                                                                               |            |             |                                    |            |
|                                       |                                                                                                                               |            |             |                                    |            |
|                                       |                                                                                                                               |            |             |                                    |            |
|                                       |                                                                                                                               |            |             |                                    |            |
|                                       |                                                                                                                               |            |             |                                    |            |
|                                       |                                                                                                                               |            |             |                                    |            |
|                                       |                                                                                                                               |            |             |                                    |            |
|                                       |                                                                                                                               |            |             | б <sub>мр</sub>                    |            |
|                                       |                                                                                                                               |            |             | Ripley Greenway Overall Layout.dwg |            |
|                                       |                                                                                                                               |            |             | ay Overal                          |            |
|                                       |                                                                                                                               |            |             | sy Greenw                          |            |
|                                       |                                                                                                                               |            |             |                                    |            |
|                                       | FIRST ISSUE                                                                                                                   |            | XX >        | tte Eaton to                       |            |
|                                       | AMENDMENT DETA                                                                                                                |            | By Cl       | nkd Appd Date No.                  |            |
|                                       | DRAWN BY<br>SF<br>Date                                                                                                        | CHECKED BY | APPROVED BY |                                    |            |
|                                       | 01/03/22<br>DRAWING STATUS                                                                                                    |            |             | SSIFICATION<br>DNTROLLED           |            |
|                                       | ORIGINAL DRAWING SIZE 841 >                                                                                                   |            |             |                                    |            |
|                                       | <b>DERBYSHIRE</b><br>County Council                                                                                           |            |             |                                    |            |
|                                       | P                                                                                                                             | Cour       | nty Co      | Ripley Greenway/04                 |            |
| $\sim$                                | Chris Henni<br>Executive D                                                                                                    |            |             | Ripley                             |            |
|                                       | Executive Director - Place<br>PLACE<br>HIGHWAYS<br>HIGHWAY DESIGN<br>PROJECT TITLE<br>LITTLE EATON TO RIPLEY                  |            |             |                                    |            |
|                                       |                                                                                                                               |            |             |                                    |            |
|                                       | HIGHWAY DESIGN                                                                                                                |            |             |                                    |            |
|                                       | PROJECT TITLE                                                                                                                 |            |             |                                    |            |
|                                       |                                                                                                                               |            |             |                                    |            |
|                                       | GREENWAY Ogo somulation   DRAWING TITLE LOCATION D - HOLBROOK   CROSSING GENERAL ARRANGEMENT   DCC Project Odd opped op od op |            |             |                                    |            |
|                                       | LOCATION D - HOLBROOK                                                                                                         |            |             |                                    | 77         |
|                                       | CROSSING GENERAL                                                                                                              |            |             |                                    |            |
|                                       | DCC Project<br>Reference Number C19-0001-02-01-03                                                                             |            |             |                                    | iniandac : |
| 10 15 20m<br>E 1:250                  | Reference Number     C 19-0001-02-01-03     ::::::::::::::::::::::::::::::::::::                                              |            |             |                                    | e princa.  |
| /                                     | Number                                                                                                                        |            |             | File L<br>Date                     | ź          |