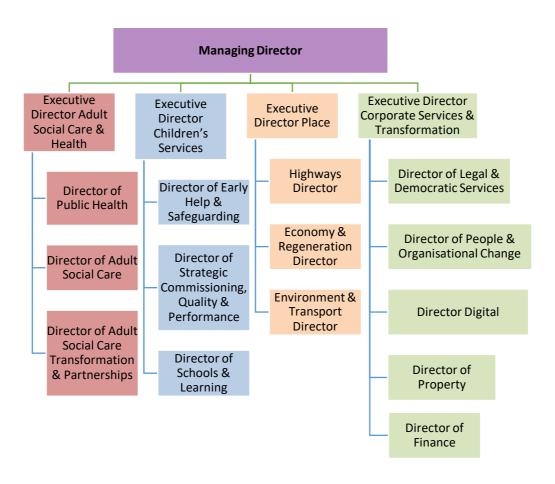

## **Senior Management Structure to Tier 3**

## **Managing Director**

- Executive Director Corporate Services and Transformation
  - o Director of Legal and Democratic Services
  - o Director of People and Organisational Change
  - Director of Property
  - o Director of Finance
  - Director Digital
- Executive Director Adult Social Care and Health
  - Director of Public Health
  - Director of Adult Social Care
  - o Director of Adult Social Care Transformation and Partnerships
- Executive Director Children's Services
  - Director of Early Help and Safeguarding
  - o Director of Strategic Commissioning, Quality and Performance
  - Director of Schools and Learning
- Executive Director Place
  - Highways Director
  - Economy and Regeneration Director
  - o Environment and Transport Director