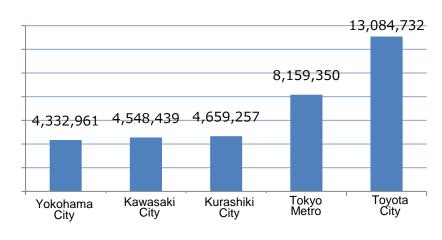

#### A city famous for manufacturing

#### One of Japan's largest industrial cities

■ Value of manufactured goods shipments (2014, unit: millions of yen)