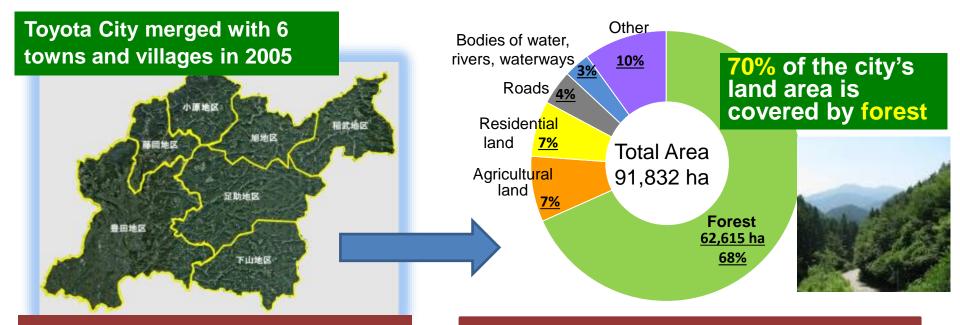

# In Pursuit of Net-zero CO<sub>2</sub> Emissions



Toyota City

## **Introducing Toyota City**



#### A city famous for manufacturing



#### One of Japan's largest industrial cities

■ Value of manufactured goods shipments (2014, unit: millions of yen)



## The SDGs and Toyota City - the City of the Future

**Our Vision for 2030:** 

Toyota City – Connect and achieve a fun city to live in, Toyota

**Concept:** 

A future-focused Smart City that connects everyone and everything



We are utilizing the urban and rural elements of our city to implement integrated initiatives to benefit the environment, society, and the economy.

















Our 3 priority areas:

- Energy
- Mobility
- Wellness



# Toyota City's CO<sub>2</sub> Emissions – FY2013 - FY2017

| regionality and Z minimality in the result of the results of the r |        |        |        |        |        |