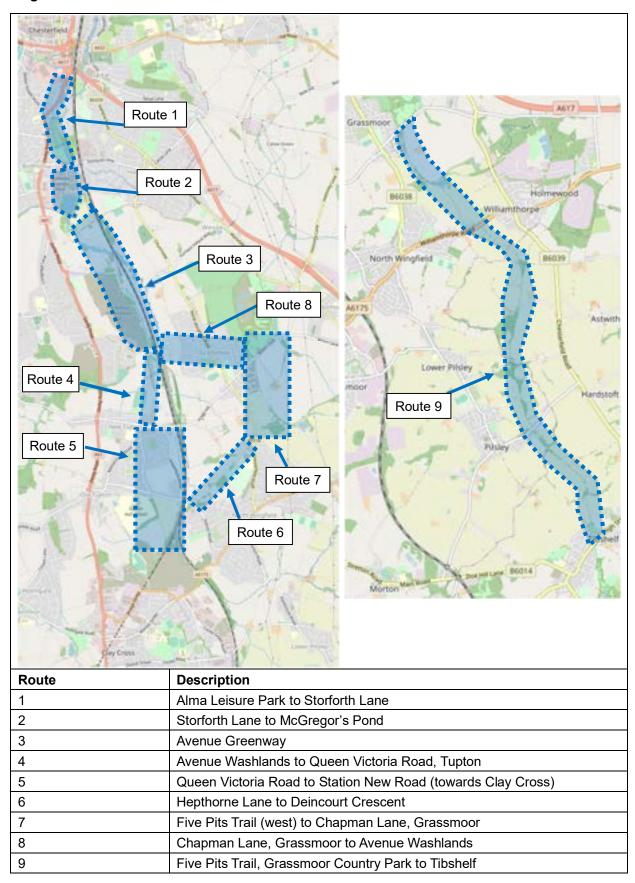

Over **220 miles** of existing and potential network have been audited during 2020. This represents a comprehensive and accurate snap shot of the trail assets that make up the VSCR programme area.

The study examined

- Existing cycling trails and the **current condition** of the cycle network;
- Potential linkages to existing tourist destinations and visitor accommodates sites;
- Network gaps and upgrades needed; and
- Potential 3 5km **leisure routes** for the family tourist market.