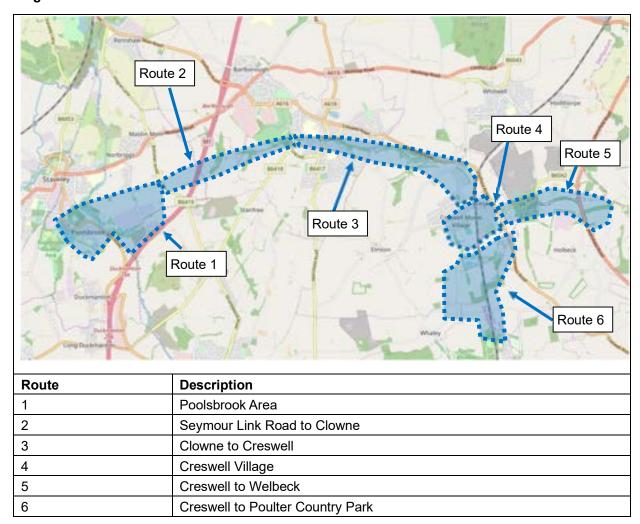

Over **220 miles** of existing and potential network have been audited during 2020. This represents a comprehensive and accurate snap shot of the trail assets that make up the VSCR programme area.

The study examined

- Existing cycling trails and the **current condition** of the cycle network;
- Potential linkages to existing tourist destinations and visitor accommodates sites;
- Network gaps and upgrades needed; and
- Potential 3 5km **leisure routes** for the family tourist market.