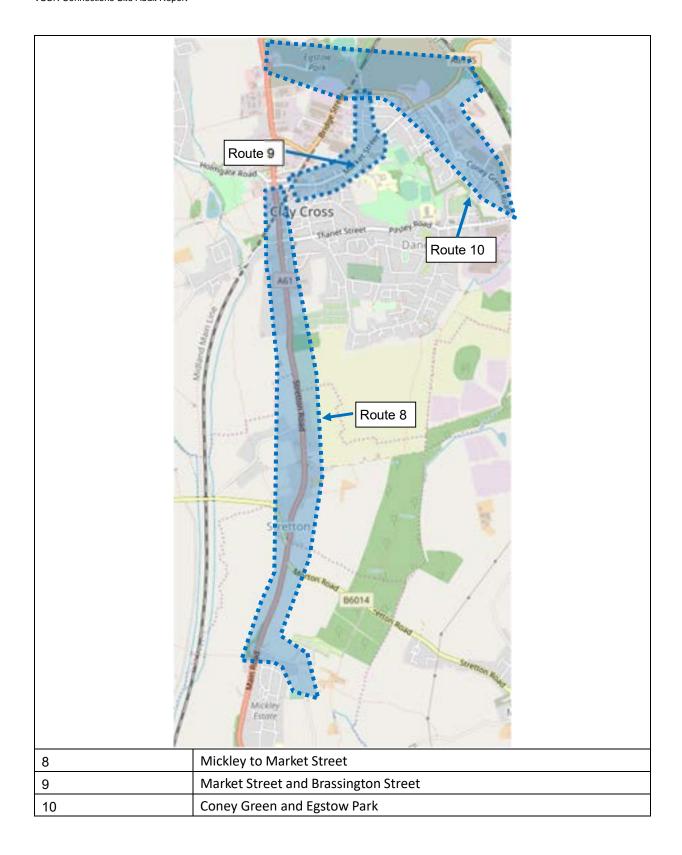

Over **220 miles** of existing and potential network have been audited during 2020. This represents a comprehensive and accurate snap shot of the trail assets that make up the VSCR programme area.

The study examined

- Existing cycling trails and the **current condition** of the cycle network;
- Potential linkages to existing tourist destinations and visitor accommodates sites;
- Network gaps and upgrades needed; and
- Potential 3 5km **leisure routes** for the family tourist market.