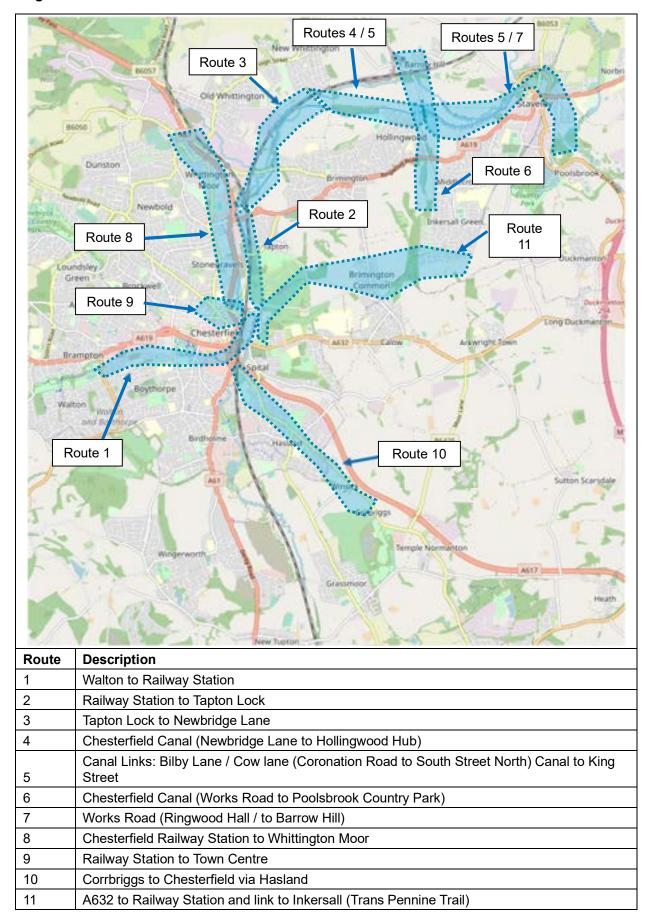

Over **220 miles** of existing and potential network have been audited during 2020. This represents a comprehensive and accurate snap shot of the trail assets that make up the VSCR programme area.

The study examined

A bespoke audit framework was developed for the VSCR study and ties in with the parameters identified in the LCWIP guidance, in addition to further parameters deemed applicable to this study. The parameters considered are:

- Directness / Connectivity;
- Permeability / Access;
- Crossings;
- Safety / Security;
- Signage and Legibility;
- Rest Points;
- Quality of the Environment; and
- Trail Characteristics.

The routes audited have been attributed a <u>current</u> score and potential score (if the network were upgraded / developed) which are shown in Table 1.