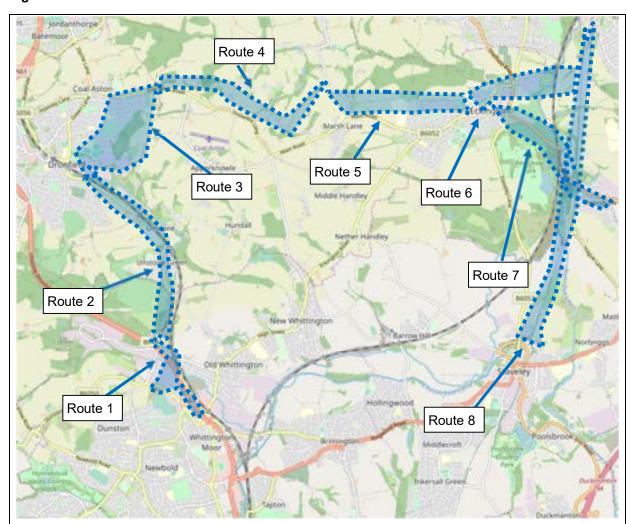

Over **220 miles** of existing and potential network have been audited during 2020. This represents a comprehensive and accurate snap shot of the trail assets that make up the VSCR programme area.

The study examined

- Existing cycling trails and the **current condition** of the cycle network;
- Potential linkages to existing tourist destinations and visitor accommodates sites;
- Network gaps and upgrades needed; and
- Potential 3 5km **leisure routes** for the family tourist market.