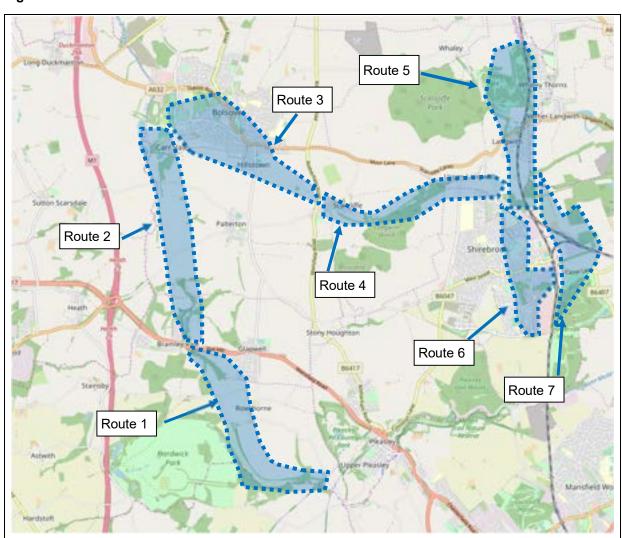

Over **220 miles** of existing and potential network have been audited during 2020. This represents a comprehensive and accurate snap shot of the trail assets that make up the VSCR programme area.

The study examined

- Existing cycling trails and the **current condition** of the cycle network;
- Potential linkages to existing tourist destinations and visitor accommodates sites;
- Network gaps and upgrades needed; and
- Potential 3 5km **leisure routes** for the family tourist market.