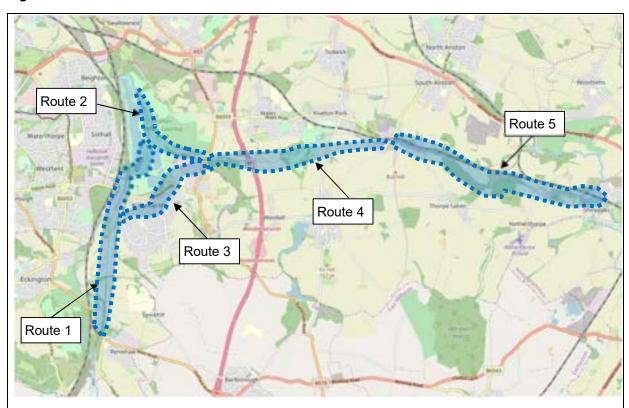

Over **220 miles** of existing and potential network have been audited during 2020. This represents a comprehensive and accurate snap shot of the trail assets that make up the VSCR programme area.

The study examined

- Existing cycling trails and the **current condition** of the cycle network;
- Potential linkages to existing tourist destinations and visitor accommodates sites;
- Network gaps and upgrades needed; and
- Potential 3 5km **leisure routes** for the family tourist market.