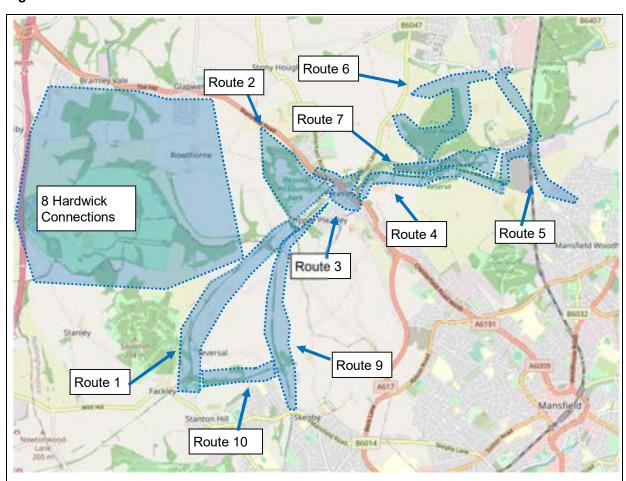

Over **220 miles** of existing and potential network have been audited during 2020. This represents a comprehensive and accurate snap shot of the trail assets that make up the VSCR programme area.

The study examined

- Existing cycling trails and the **current condition** of the cycle network;
- Potential linkages to existing tourist destinations and visitor accommodates sites;
- Network gaps and upgrades needed; and
- Potential 3 5km **leisure routes** for the family tourist market.