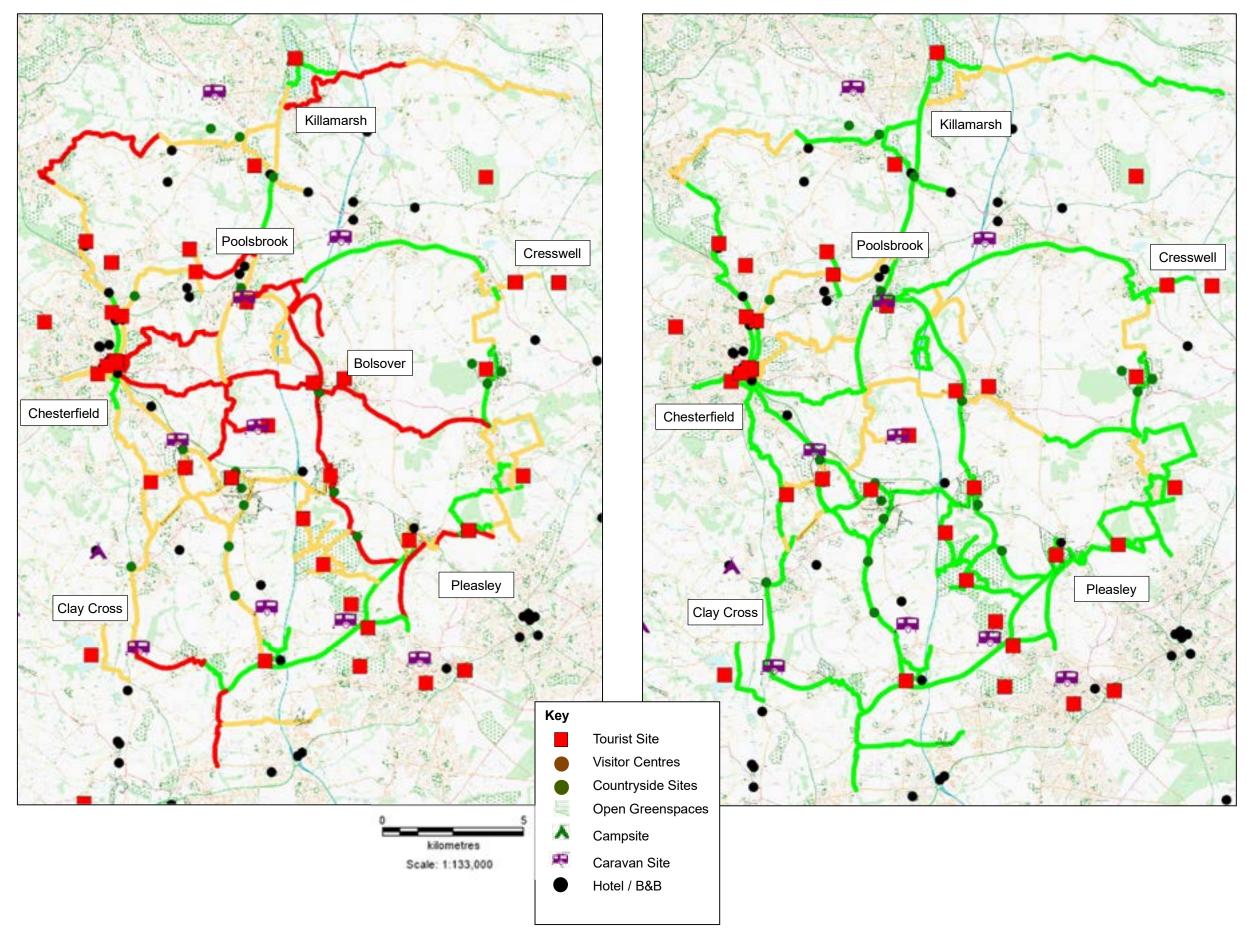

Over **220 miles** of existing and potential network have been audited during 2020. This represents a comprehensive and accurate snap shot of the trail assets that make up the VSCR programme area.

The study examined

- Existing cycling trails and the **current condition** of the cycle network;
- Potential linkages to existing tourist destinations and visitor accommodates sites;
- Network gaps and upgrades needed; and
- Potential 3 5km **leisure routes** for the family tourist market.