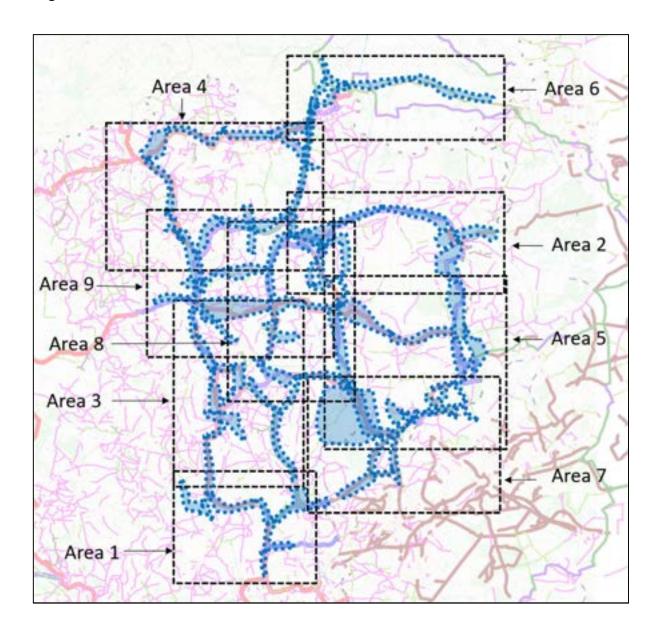

An initial Technical Note (TN) examined the available baseline data and identified (on a desktop basis) locations for further investigation. A more detailed site audit has now been undertaken to identify the existing quality of the routes and to examine potential options which is the main focus of this report.

Over **220 miles** of existing and potential network have been audited during 2020. This represents a comprehensive and accurate snap shot of the trail assets that make up the VSCR programme area.

The study examined