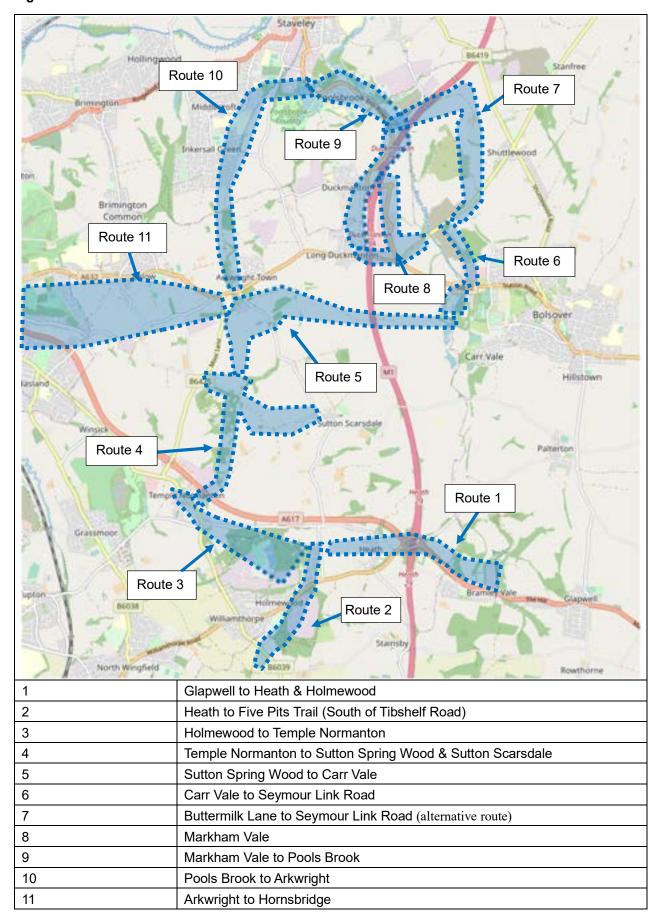

Over **220 miles** of existing and potential network have been audited during 2020. This represents a comprehensive and accurate snap shot of the trail assets that make up the VSCR programme area.

The study examined

- Existing cycling trails and the **current condition** of the cycle network;
- Potential linkages to existing tourist destinations and visitor accommodates sites;
- Network gaps and upgrades needed; and
- Potential 3 5km **leisure routes** for the family tourist market.