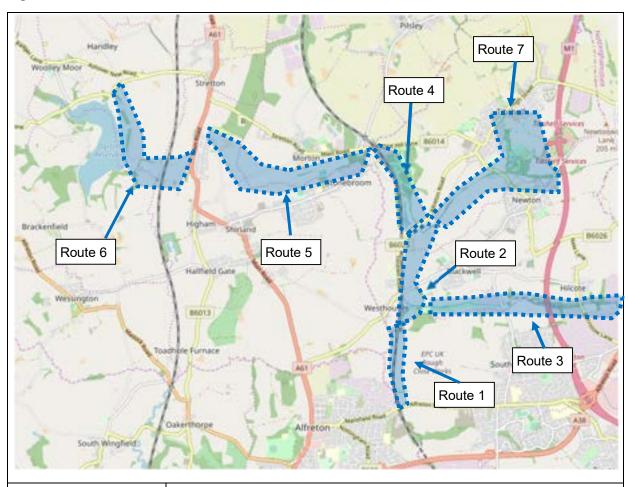

The overall purpose of the project is to ascertain the potential for the trails network to be better connected to a range of visitor attractions (including the closure of strategic 'gaps') and therefore support the *Visit. Sleep. Cycle. Repeat* (VSCR) initiative, which is being promoted by DCC and Nottinghamshire County Council (NCC). In this respect, an important consideration is the creation of leisure routes of 3 – 5km in length, as well as longer routes, targeting the family tourist market.

- Existing cycling trails and the **current condition** of the cycle network;
- Potential linkages to existing tourist destinations and visitor accommodates sites;
- Network gaps and upgrades needed; and
- Potential 3 5km **leisure routes** for the family tourist market.